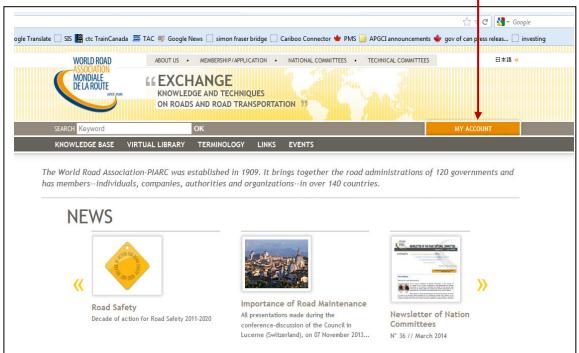

## Simply follow these steps:

1) From the <u>WRA homepage</u> select **My Account** 